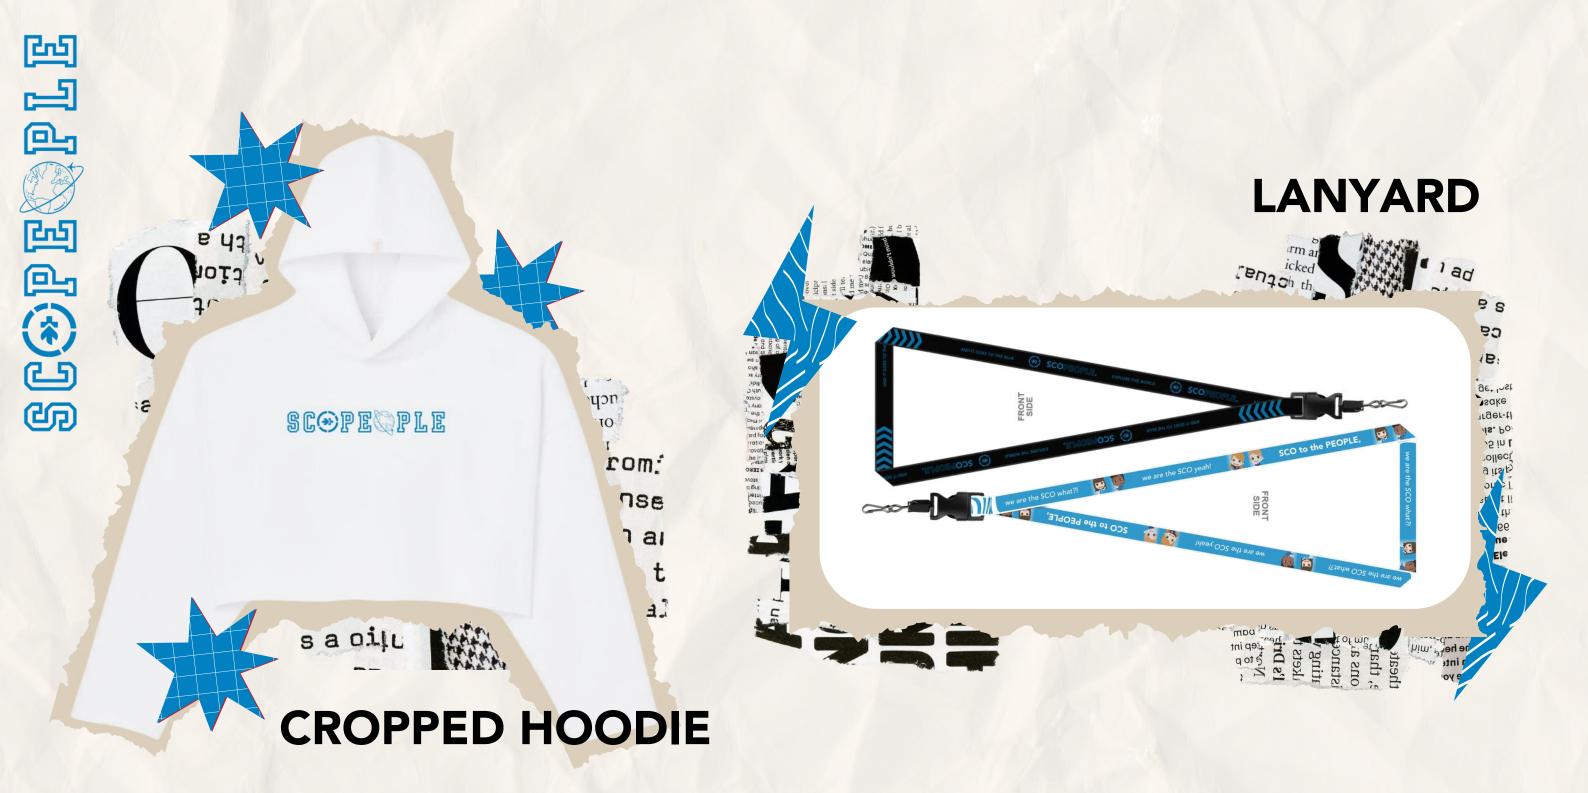

## PRE FACE

### **Greetings SCOPEOPLE!**

Thank you to everyone and all parties, directly and indirectly, who've contributed to the production and design of the first SCOPE Merchandise Catalog Second Period Edition.

This period, SCOPE CIMSA presents designs that reflect the Exchange fair mascot, which aligns with the role of SCOPE CIMSA itself as a professional exchange facilitator.

Through this merchandise SCOPE CIMSA hopes that SCOPEOPLE would wear this merchandise with pride, and while it being useful for everyday use.

The warmest blue hugs,

#### Sabiya Azalia

Fundraising and Merchandise Coordinator SCOPE CIMSA 2023/2024

















# HOODIE White Black



# **TOTEBAG**







## **ENAMEL PIN**











are

nto

tuk

Our County

I mem

mpa

ngak I M

### SIZE CHART

cera cerja cerja da OPI h).

ap

me

ctor

|     | T-Shirt |        | Crewneck |        |
|-----|---------|--------|----------|--------|
|     | L (cm)  | T (cm) | L (cm)   | T (cm) |
| XS  | 43      | 65     | -        | -      |
| S   | 45      | 67     | -        | -      |
| M   | 48      | 69     | 59       | 69     |
| L   | 50      | 72     | 63       | 73     |
| XL  | 53      | 74     | 65       | 75     |
| 2XL | 55      | 76     | -        | -      |
| 3XL | 58      | 79     | -        | -      |
| 4XL | 61      | 80     | -        | -      |