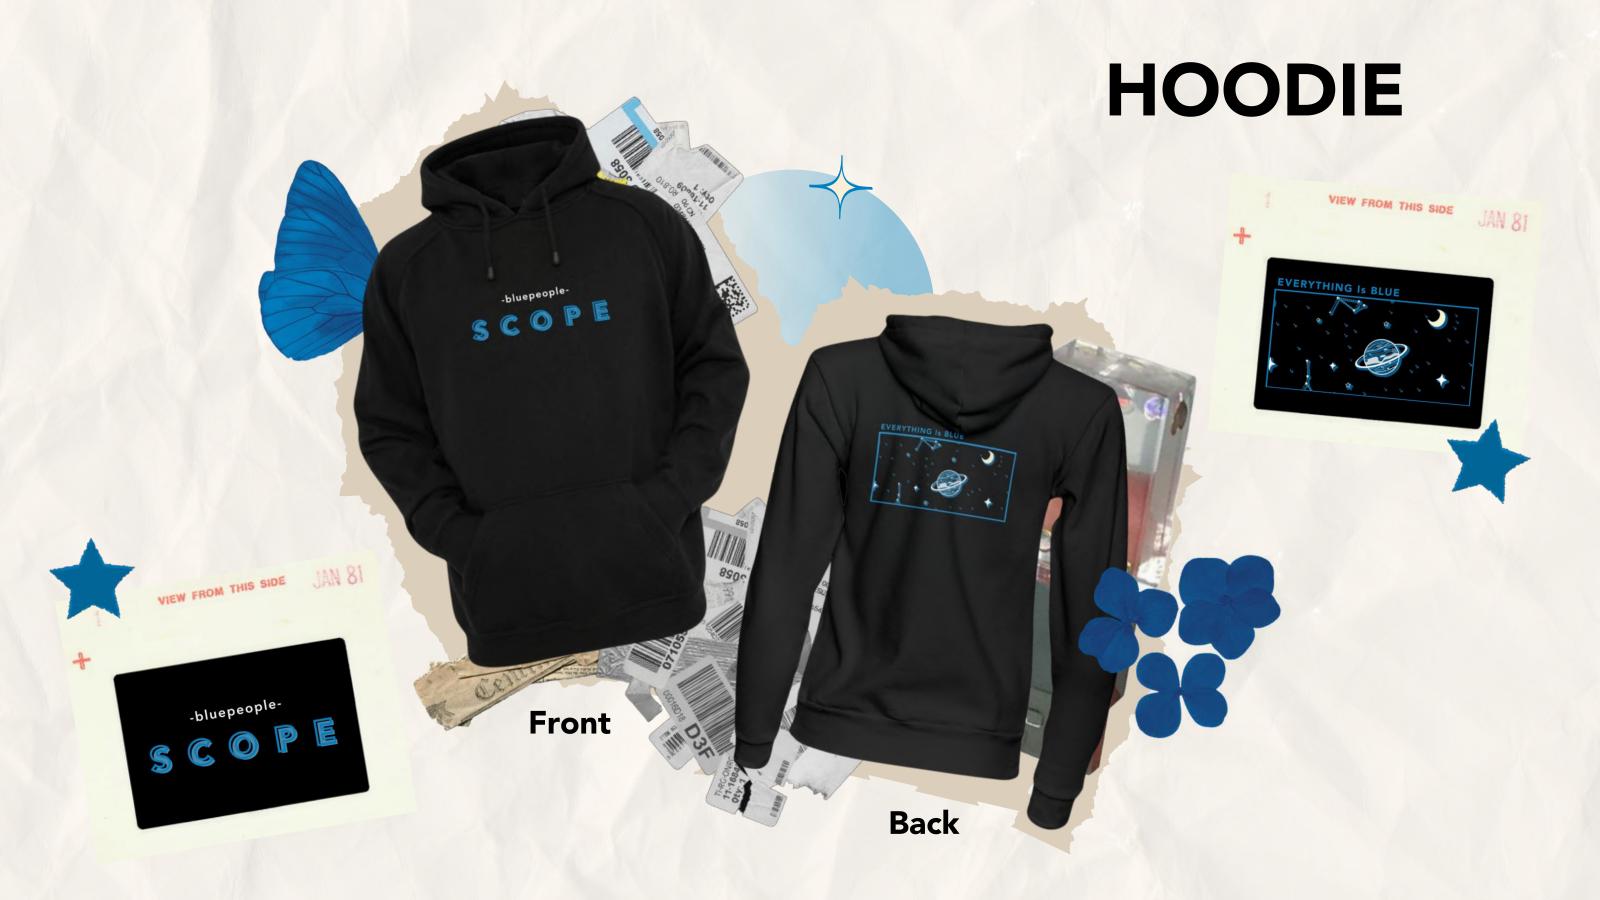

## PRE FACE

### **Greetings SCOPEOPLE!**

Thank you to everyone and all parties, directly and indirectly, who've contributed to the production and design of the first SCOPE Merchandise Catalog Second Period Edition.

This period, SCOPE CIMSA presents designs that reflect the Exchange fair mascot, which aligns with the role of SCOPE CIMSA itself as a professional exchange facilitator.

Through this merchandise SCOPE CIMSA hopes that SCOPEOPLE would wear this merchandise with pride, and while it being useful for everyday use.

The warmest blue hugs,

#### Sabiya Azalia

Fundraising and Merchandise Coordinator SCOPE CIMSA 2023/2024

















# HOODIE White Black



# **TOTEBAG**







## **ENAMEL PIN**











are

nto

tuk

Our County

I mem

mpa

ngak I M

### SIZE CHART

cera cerja cerja da OPI h).

ap

me

ctor

|     | T-Shirt |        | Crewneck |        |
|-----|---------|--------|----------|--------|
|     | L (cm)  | T (cm) | L (cm)   | T (cm) |
| XS  | 43      | 65     | -        | -      |
| S   | 45      | 67     | -        | -      |
| M   | 48      | 69     | 59       | 69     |
| L   | 50      | 72     | 63       | 73     |
| XL  | 53      | 74     | 65       | 75     |
| 2XL | 55      | 76     | -        | -      |
| 3XL | 58      | 79     | -        | -      |
| 4XL | 61      | 80     | -        | -      |